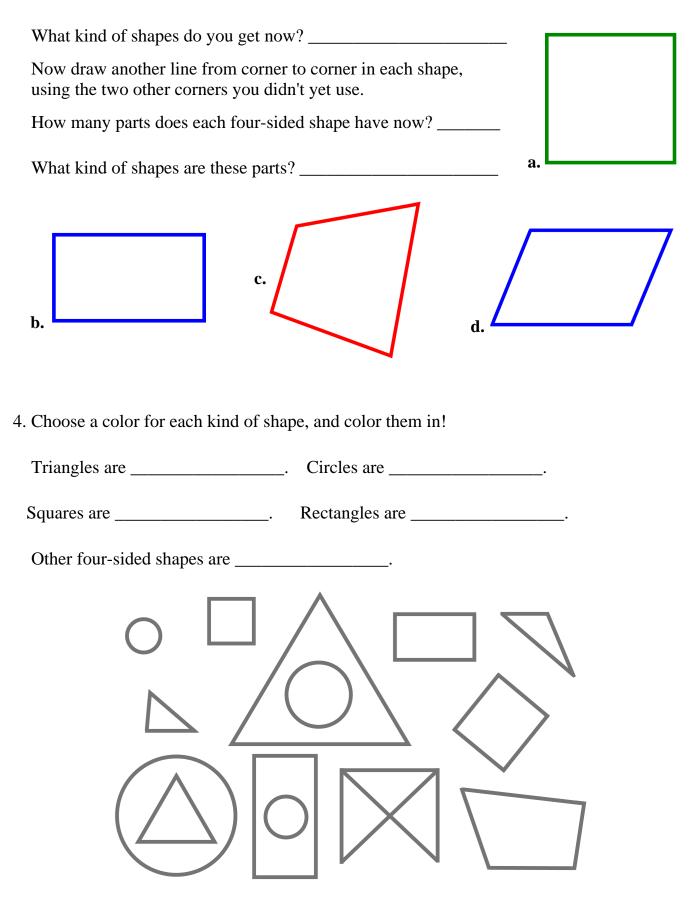

3. Figures (a), (b), (c), and (d) below are all quadrilaterals (four-sided shapes). In each shape, draw a line from one corner to the opposite corner.